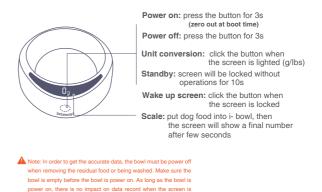

### **Product Functions**

Accurately Scale unit conversion(g/lbs) maximum weight 2000g

Irregular Diet Notification pet eats too much or too little APP will receive a notification

Suggested Feeding Quantity recommend the healthier and more balanced feeding amount according to your pet individual condition

Waterproof: easily washable and can be immersed

Communication: Bluetooth 4.0

Scale range: 0g - 2000g