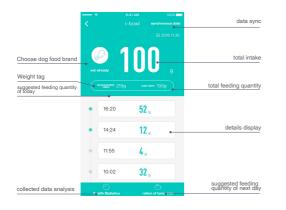

#### Brief Introduction of The Functions in APP

# Brief Introduction of The Functions in APP

1x user manual

1x i-bowl

locked

1x screwdriver

Automatically synchronize the activity duration from mini/cici or the pet owner input the time

quantity. Meanwhile, there is no irregular diet notification when

your pet eats too much or too little.

The APP calculates the suggested feeding quantity of next day accordimg to big data as well as the modeling of activity, breed, age.and weight.

A Note: if you did not click the "suggested QTY" yesterday or input the activity duration, then there is no number of suggested feeding