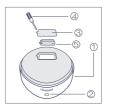

### Installation Instructions

close the back cover

scanning the QR cord and download APP

open the back cover & insert battery

 $\rightarrow$ 

 $\rightarrow$ 

link i-bowl to the APP

|  | 1 | i |
|--|---|---|
|  | 2 | I |
|  | 3 | I |
|  |   |   |

i-bowl ④ screwdriver
button ⑤ battery

3 backcover