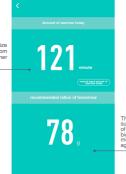

# Brief Introduction of The Functions in APP

1x user manual

1x i-bowl

locked

1x screwdriver

Automatically synchronize the activity duration from mini/cici or the pet owner input the time

quantity. Meanwhile, there is no irregular diet notification when

your pet eats too much or too little.

The APP calculates the suggested feeding quantity of next day accordimg to big data as well as the modeling of activity, breed, age.and weight.

A Note: if you did not click the "suggested QTY" yesterday or input the activity duration, then there is no number of suggested feeding