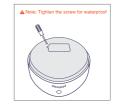

### Installation Instructions

close the back cover

scanning the QR cord and download APP

open the back cover & insert battery

 $\rightarrow$ 

 $\rightarrow$ 

link i-bowl to the APP

|  | 1 | i |
|--|---|---|
|  | 2 | I |
|  | 3 | I |
|  |   |   |

i-bowl ④ screwdriver
button ⑤ battery

3 backcover